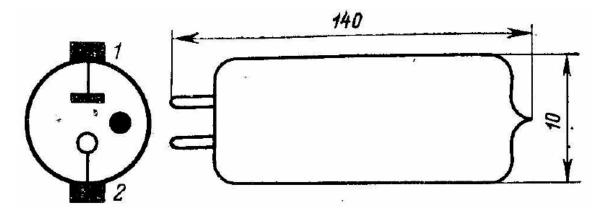

**IN-9** is linear gas discharge indicator, intended to display electrical values, transforming them into glowing bar. Indicator can be used to control various parameters, state of technological processes, in information panels and in measuring devices.

Indicating - through side panel of the tube. Glowing color: pink – orange. Filling gas – neon.

## Wiring:

- 1-anode
- 2 cathode (central wire)



## **Basic electrical values**

| Brightness of glowing                | 40 nt      |
|--------------------------------------|------------|
| Firing voltage (no more than)        | 140 V      |
| Displaying current (no more than)    | 12 mA      |
| Guaranteed durability (no less than) | 1000 hours |
| Linearity                            | +/- 4 %    |
| Weight                               | 15 gram    |